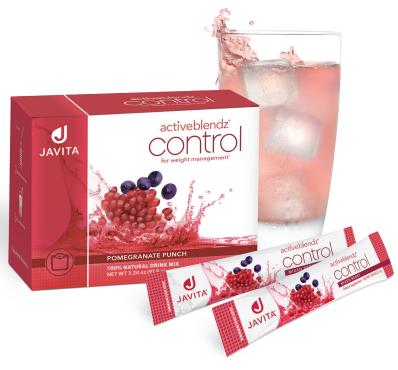

# CLUB PRODUCT PROFILE: ACTIVEBLENDZ® CONTROL

Developed for the most discriminating palate, Dollar Coffee Club (DCC) combines everything you love most about that cool, refreshing fruit beverage into delicious, conveniently packaged, single servings: no fat, low calorie, natural flavors, no sugar! NO KIDDING!\*

# Increased fat-burning and appetite control infused with delicious fruit flavors!\*

We start with sun-kissed pomegranates and juicy concord grapes, bursting with flavor in a refreshing fruit drink that helps you control your appetite to reach your weight loss goals. Paired with targeted botanicals shown to improve appetite and glucose control. ActiveBlendz® Control can help stop cravings in their tracks to help you get fit and sexy.\*

### Activeblendz® Control can help:

- Improve appetite control.\*
- Support fat burning.\*
- Jumpstart metabolic processes.\*
- Support healthy blood sugar levels.\*
- Reduce cravings.\*

Each box contains 24 (3.83 g) Sticks.