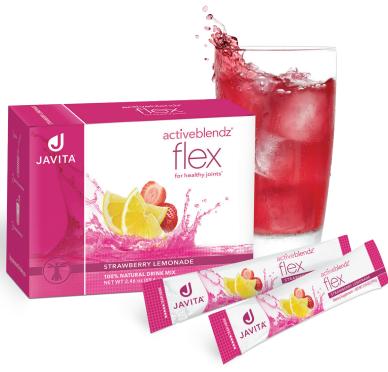

# **CLUB PRODUCT PROFILE:** ACTIVEBLENDZ® FLEX

Developed for the most discriminating palate, Dollar Coffee Club (DCC) combines everything you love most about that cool, refreshing fruit beverage into delicious, conveniently packaged, single servings: no fat, low calorie, natural flavors, no sugar! NO KIDDING!\*

## Improve joint mobility and pain relief in every delicious sip!\*

We start with sweet strawberries and lip-smacking lemons-ripe with flavor-and combine them with herbs that nourish your joints and reduce swelling with every delicious sip. Satisfy your tastebuds, reduce inflammation and discover better mobility with ActiveBlendz® Flex featuring boswellia and natural collagen concentrate.\*

## Activeblendz® Flex can help:

- Improve joint function.\*
- Target inflammation.\*
- Decrease discomfort.\*
- Reduce joint stiffness.\*
- Improve mobility.\*

Each box contains 24 (2.9 g) Sticks.

Preferred Customer \$35 • Club Member: \$30 • AutoShip: \$25