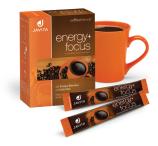

## **Energy + Focus Coffee**

A delicious blend of South American coffee beans is infused with Ayurvedic herbs to help increase energy; improve focus, function and recall, and reduce anxiety.\*