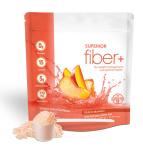

## ActiveBlendz® Superior Fiber+

Peaches and mangos serve as a flavorful base in a fiber drink that supports your heart, promotes healthy blood sugar, improves your appetite, and so much more!\*