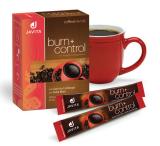

### **Burn + Control Coffee**

So much more than expertly blended South American coffee, this cup includes appetite-curbing, snack-busting, fat-burning power in every delicious sip.\*