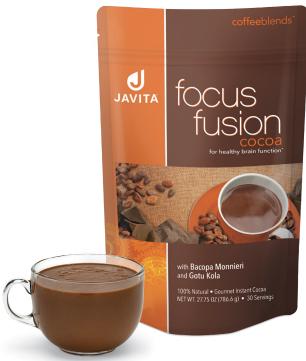

# **CLUB PRODUCT PROFILE:**FocusFusion® Cocoa

We start with the finest cocoa beans Europe has to offer—hand picked and slow roasted in their shells to preserve their delicate flavors, aromas and subtleties. With the roasting complete, the shells are removed and the kernels are finely ground and paired with all natural flavorants and sweeteners to complement the decadence of the one-of-a-kind European chocolate.\*

## Improved focus and enhanced memory in every delicious, chocolatey sip!\*

The perfect fusion of science and Mother Nature, Dollar Coffee Club's (DCC) FocusFusion® Cocoa blends flawlessly some of the most respected, most studied brain-supportive herbs with creamy, decadent chocolate to bring to market the healthiest, most satisfying cocoa the world has ever seen.\*

Delicious, antioxidant-rich cocoa mix, fortified with Ayurvedic herbs bacopa monnieri and gotu kola helps support memory, focus, healthy brain function and concentration and for cocoa lovers of all ages. Perfect hot or cold, you'll enjoy every guilt-free sip knowing your favorite cocoa is free of additives, preservatives, artificial flavors or sweeteners.\*

### FocusFusion Cocoa can help:

- Improve focus.\*
- Increase attention.\*
- Improve cognitive function and recall.\*
- Balance mood.\*
- Reduce stress and anxiety.\*

Each bag contains 24 (26.22 g) servings.